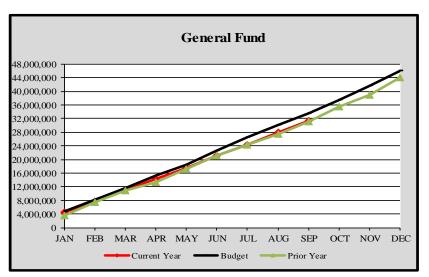

## City of Edmonds, WA Monthly Expenditure Report-General Fund 2021

#### **General Fund**

|           | (  | Cumulative    |    | Monthly       | YTD          | Variance |
|-----------|----|---------------|----|---------------|--------------|----------|
|           | Bu | dget Forecast | Bu | dget Forecast | Actuals      | %        |
|           |    |               |    |               |              |          |
| January   | \$ | 4,845,167     | \$ | 4,845,167     | \$ 4,488,492 | -7.36%   |
| February  |    | 8,240,292     |    | 3,395,126     | 7,637,016    | -7.32%   |
| March     |    | 11,746,201    |    | 3,505,909     | 11,022,804   | -6.16%   |
| April     |    | 15,231,541    |    | 3,485,340     | 14,232,961   | -6.56%   |
| May       |    | 18,483,451    |    | 3,251,910     | 17,443,966   | -5.62%   |
| June      |    | 22,684,269    |    | 4,200,818     | 21,115,256   | -6.92%   |
| July      |    | 26,549,767    |    | 3,865,498     | 24,346,357   | -8.30%   |
| August    |    | 30,224,810    |    | 3,675,044     | 27,848,489   | -7.86%   |
| September |    | 33,657,349    |    | 3,432,539     | 31,332,012   | -6.91%   |
| October   |    | 37,442,814    |    | 3,785,464     |              |          |
| November  |    | 41,528,072    |    | 4,085,259     |              |          |
| December  |    | 45,978,718    |    | 4,450,646     |              |          |