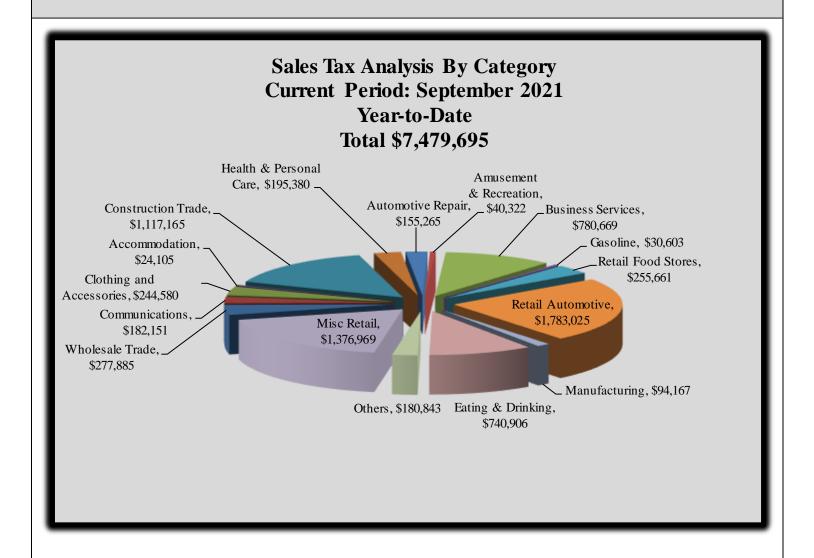

#### **Revenues by Category:**

General Fund revenues for the nine months ended September 30, 2021 are *higher* than 2020 in all categories. General Fund revenues to date exceed revenues for the same period last year by \$3.3 million, or 12%.

#### CITY OF EDMONDS REVENUES - GENERAL FUND

| KE                                                   | ENUES - GENERAL        | TUND                  |                       |                     |            |
|------------------------------------------------------|------------------------|-----------------------|-----------------------|---------------------|------------|
| Title                                                | 2021 Amended<br>Budget | 9/30/2020<br>Revenues | 9/30/2021<br>Revenues | Amount<br>Remaining | % Received |
| TAXES:                                               |                        |                       |                       |                     |            |
| 1 REAL PERSONAL / PROPERTY TAX 4                     | \$ 10,936,400          | \$ 5,785,298          | \$ 5,917,666          | \$ 5,018,734        | 54%        |
| 2 EMS PROPERTY TAX <sup>4</sup>                      | 4,137,031              | 2,258,817             | 2,333,433             | 1,803,598           | 56%        |
|                                                      | 500                    | 2,238,817             | 2,333,433<br>4        | 1,803,398           | 1%         |
| 3 VOTED PROPERTY TAX                                 |                        |                       |                       |                     |            |
| 4 LOCAL RETAIL SALES/USE TAX <sup>5</sup>            | 8,600,000              | 5,920,380             | 7,479,695             | 1,120,305           | 87%        |
| 5 NATURAL GAS USE TAX                                | 7,600                  | 5,629                 | 8,320                 | (720)               | 109%       |
| 6 1/10 SALES TAX LOCAL CRIM JUST                     | 828,500                | 590,153               | 698,441               | 130,059             | 84%        |
| 7 ELECTRIC UTILITY TAX                               | 1,710,000              | 1,316,801             | 1,330,863             | 379,137             | 78%        |
| 8 GAS UTILITY TAX                                    | 595,000                | 510,729               | 535,887               | 59,113              | 90%        |
| 9 SOLID WASTE UTILITY TAX                            | 364,000                | 275,790               | 271,128               | 92,872              | 74%        |
| 10 WATER UTILITY TAX                                 | 1,153,000              | 812,013               | 713,779               | 439,221             | 62%        |
| 11 SEWER UTILITY TAX                                 | 894,600                | 574,385               | 684,749               | 209,851             | 77%        |
| 12 STORMWATER UTILITY TAX                            | 471,900                | 386,876               | 420,688               | 51,212              | 89%        |
| 13 T.V. CABLE UTILITY TAX                            | 722,000                | 602,599               | 600,997               | 121,003             | 83%        |
| 14 TELEPHONE UTILITY TAX                             | 723,000                | 528,163               | 391,086               | 331,914             | 54%        |
| 15 PULLTABSTAX                                       | 55,200                 | 37,754                | 58,459                | (3,259)             | 106%       |
| 16 AMUSEMENT GAMES                                   | 350                    | 449                   | 143                   | 207                 | 41%        |
| 17 LEASEHOLD EXCISE TAX                              | 295,900                | 226,105               | 220,575               | 75,325              | 75%        |
| A A CATALOGUE A A A DA DATE A MATERIA                | 31,494,981             | 19,831,968            | 21,665,911            | 9,829,070           | 69%        |
| LICENSES AND PERMITS:                                | 250                    | 215                   | 500                   | (250)               | 2000/      |
| 18 FIRE PERMITS-SPECIAL USE                          | 250                    | 315                   | 500                   | (250)               | 200%       |
| 19 POLICE - FINGERPRINTING                           | 700                    | 80                    | -                     | 700                 | 0%         |
| 20 VENDING MACHINE/CONCESSION                        | 50,000                 | 6,526                 | 42,803                | 7,197               | 86%        |
| 21 FRANCHISE AGREEMENT-COMCAST                       | 702,700                | 511,351               | 500,753               | 201,947             | 71%        |
| 22 FRANCHISE FEE-EDUCATION/GOVERNMENT                | 41,000                 | 30,154                | 28,503                | 12,497              | 70%        |
| 23 FRANCHISE AGREEMENT-ZIPLY FIBER                   | 100,600                | 56,323                | 47,179                | 53,421              | 47%        |
| 24 OLYMPIC VIEW WATER DISTRICT FRANCHISE             | 434,000                | 255,690               | 271,246               | 162,754             | 62%        |
| 25 GENERAL BUSINESS LICENSE                          | 201,000                | 170,045               | 175,248               | 25,752              | 87%        |
| 26 DEV SERV PERMIT SURCHARGE                         | 58,700                 | 50,430                | 66,750                | (8,050)             | 114%       |
| 27 RIGHT OF WAY FRANCHISE FEE                        | 30,000                 | -<br>520.005          | 21,529                | 8,471               | 72%        |
| 28 BUILDING STRUCTURE PERMITS                        | 650,600                | 528,805               | 564,750               | 85,850              | 87%        |
| 29 ANIMAL LICENSES                                   | 22,000                 | 9,299                 | 9,488                 | 12,512              | 43%        |
| 30 STREET AND CURB PERMIT 31 OTR NON-BUS LIC/PERMITS | 50,000<br>20,000       | 77,312<br>12,928      | 41,921<br>14,983      | 8,079<br>5,017      | 84%<br>75% |
| 31 OTRINON-BUSLIC/PERIVITIS                          | 2,361,550              | 1,709,258             | 1,785,653             | 575,897             | 76%        |
| INTERGO VERNMENTAL:                                  | 2,301,330              |                       | 1,765,055             | 373,697             |            |
| 32 DOCKSIDE DRILLS GRANT REIMBURSE                   | -                      | 559                   | -                     | - (4.6.4)           | 0%         |
| 33 DOJ 15-0404-0-1-754 - BULLET PROOF VEST           | 6,000                  | 2,052                 | 6,464                 | (464)               | 108%       |
| 34 TARGET ZERO TEAMS GRANT                           | 4,000                  | 1 622                 | - 016                 | 4,000               | 0%         |
| 35 HIGH VISIBILITY ENFORCEMENT                       | 7,100                  | 1,623                 | 916                   | 6,184               | 13%        |
| 36 CORONAVIRUS RELIEF FUND 2                         | -                      | -                     | 3,947                 | (3,947)             | 0%         |
| 37 WA STATE TRAFFIC COMM GRANT                       | -                      | -                     | 3,448                 | (3,448)             | 0%         |
| 38 DOC FAC ROOFING                                   | -                      | -                     | 379,270               | (379,270)           | 0%         |
| 39 WA STATE ART COMMISSION 2021-003-CD               | 100.000                | -                     | 6,000                 | (6,000)             | 0%         |
| 40 STATE GRANTS - BUDGET ONLY                        | 198,000                | -                     | -                     | 198,000             | 0%         |
| 41 PUD PRIVILEDGE TAX                                | 210,500                | 207,989               | 1.60.050              | 210,500             | 0%         |
| 42 2022-2023 BIENNIUM ONE-TIME ALLOCATION            | -                      | -                     | 168,950               | (168,950)           | 0%         |
| 43 ARCHIVES AND RECORDS MANAGEMENT                   | -                      | 8,599                 | -                     | -                   | 0%         |
| 44 STATE GRANT FROM OTHER JUDICIAL AGENCIES          |                        | 140                   | -                     | -                   | 0%         |
| 45 SCHOOL ZONE                                       | -                      | 825                   | -                     | -                   | 0%         |
| 46 CJ - POPULATION                                   | 13,070                 | 9,803                 | 10,362                | 2,708               | 79%        |
| 47 TRIAL COURT IMPROVEMENT                           | 16,740                 | 12,114                | 12,105                | 4,635               | 72%        |
| 48 CRIMINAL JUSTICE-SPECIAL PROGRAMS                 | 45,600                 | 35,117                | 36,923                | 8,677               | 81%        |
| 49 MARIJUANA EXCISE TAX DISTRIBUTION                 | 60,000                 | 50,966                | 60,515                | (515)               | 101%       |
| 50 DUI - CITIES                                      | 4,500                  | 4,448                 | 5,143                 | (643)               | 114%       |
| 51 FIRE INS PREMIUM TAX                              | -                      |                       | 53,334                | (53,334)            | 0%         |
| 52 LIQUOR EXCISE TAX                                 | 261,500                | 191,593               | 216,694               | 44,806              | 83%        |
| 53 LIQUOR BOARD PROFITS                              | 343,200                | 253,877               | 251,697               | 91,503              | 73%        |
| 54 FIRST RESPONDERS FLEX FUND                        | 2,000                  | 4,001                 | 335                   | 1,665               | 17%        |
| 55 DISCOVERY PROGRAMS TECHNOLOGY ACQ.                | 550                    | -                     | -                     | 550                 | 0%         |
| 56 INTERLOCAL GRANTS                                 | -                      | -                     | 27,216                | (27,216)            | 0%         |
| 57 VERDANT INTERLOCAL GRANTS                         | -                      | -                     | 66,000                | (66,000)            | 0%         |
|                                                      | 1,172,760              | 783,705               | 1,309,318             | (136,558)           | 112%       |
|                                                      |                        |                       |                       |                     | _          |