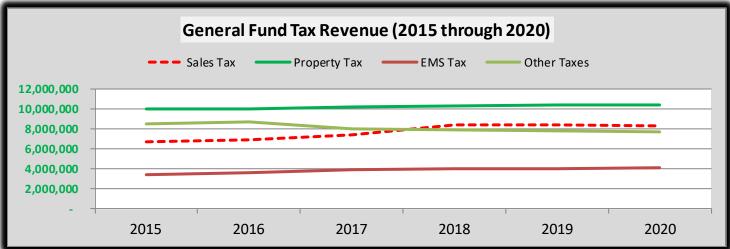

#### **Revenues by Category:**

General Fund revenues for the nine months ended September 30, 2021 are *higher* than 2020 in all categories. General Fund revenues to date exceed revenues for the same period last year by \$3.3 million, or 12%.