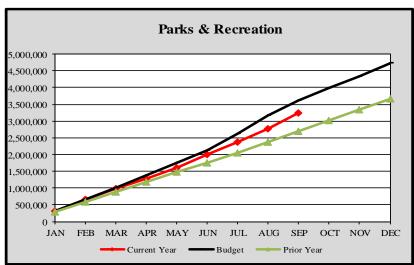

### City of Edmonds, WA Monthly Expenditure Report-Parks & Recreation 2021

Parks & Recreation

|           | Cum    | ulative  |     | Monthly     |          | YTD       | Variance |
|-----------|--------|----------|-----|-------------|----------|-----------|----------|
|           | Budget | Forecast | Buc | get Forecas | t        | Actuals   | %        |
|           |        |          |     |             |          |           | _        |
| January   | \$     | 319,744  | \$  | 319,744     | \$       | 308,283   | -3.58%   |
| February  |        | 651,727  |     | 331,983     | 3        | 655,977   | 0.65%    |
| March     | 1,     | 004,599  |     | 352,872     | 2        | 971,861   | -3.26%   |
| April     | 1,     | 371,174  |     | 366,574     | ŀ        | 1,273,239 | -7.14%   |
| May       | 1,     | 749,534  |     | 378,360     | )        | 1,604,251 | -8.30%   |
| June      | 2,     | 129,825  |     | 380,291     |          | 2,002,869 | -5.96%   |
| July      | 2,     | 608,624  |     | 478,799     | )        | 2,366,948 | -9.26%   |
| August    | 3,     | 159,845  |     | 551,221     |          | 2,760,446 | -12.64%  |
| September | 3,     | 607,041  |     | 447,196     | <b>;</b> | 3,252,343 | -9.83%   |
| October   | 3,     | 989,956  |     | 382,916     | 5        |           |          |
| November  | 4,     | 323,317  |     | 333,361     |          |           |          |
| December  | 4,     | 729,281  |     | 405,964     | ŀ        |           |          |