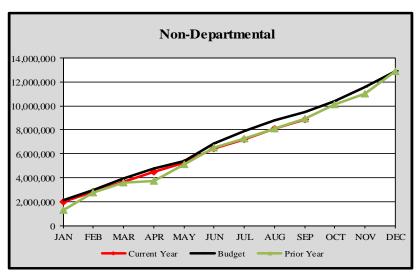

City of Edmonds, WA
Monthly Expenditure Report-Non-Departmental
2021

Non-Departmental

|           | Cumulative |              | Monthly |               | YTD          | Variance |
|-----------|------------|--------------|---------|---------------|--------------|----------|
|           | Bud        | get Forecast | Bu      | dget Forecast | Actuals      | %        |
|           |            |              |         |               |              |          |
| January   | \$         | 2,126,439    | \$      | 2,126,439     | \$ 2,013,112 | -5.33%   |
| February  |            | 2,957,339    |         | 830,899       | 2,845,113    | -3.79%   |
| March     |            | 3,909,781    |         | 952,442       | 3,679,050    | -5.90%   |
| April     |            | 4,736,733    |         | 826,952       | 4,484,023    | -5.34%   |
| May       |            | 5,415,966    |         | 679,234       | 5,278,401    | -2.54%   |
| June      |            | 6,873,740    |         | 1,457,774     | 6,412,264    | -6.71%   |
| July      |            | 7,909,844    |         | 1,036,104     | 7,203,386    | -8.93%   |
| August    |            | 8,774,178    |         | 864,334       | 8,115,624    | -7.51%   |
| September |            | 9,513,240    |         | 739,062       | 8,838,355    | -7.09%   |
| October   |            | 10,425,754   |         | 912,513       |              |          |
| November  |            | 11,547,839   |         | 1,122,086     |              |          |
| December  |            | 12,881,593   |         | 1,333,754     |              |          |

<sup>\*</sup>The monthly budget forecast columns are based on a five-year average.