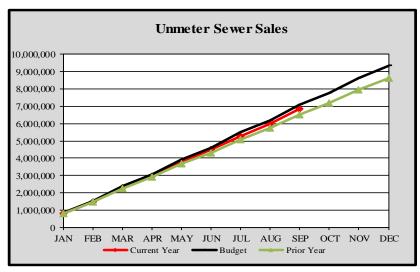

## City of Edmonds, WA Monthly Revenue Summary-Unmeter Sewer Sales 2021

#### **Unmeter Sewer Sales**

|           | Cumulative      | Monthly         | YTD        | Variance |
|-----------|-----------------|-----------------|------------|----------|
|           | Budget Forecast | Budget Forecast | Actuals    | %        |
|           |                 |                 |            |          |
| January   | \$ 846,742      | \$ 846,742      | \$ 806,699 | -4.73%   |
| February  | 1,539,036       | 692,295         | 1,482,613  | -3.67%   |
| March     | 2,387,119       | 848,083         | 2,293,552  | -3.92%   |
| April     | 3,078,705       | 691,586         | 2,976,527  | -3.32%   |
| May       | 3,923,269       | 844,563         | 3,802,264  | -3.08%   |
| June      | 4,616,005       | 692,736         | 4,493,851  | -2.65%   |
| July      | 5,485,907       | 869,902         | 5,279,791  | -3.76%   |
| August    | 6,180,993       | 695,086         | 5,974,891  | -3.33%   |
| September | 7,065,967       | 884,974         | 6,845,543  | -3.12%   |
| October   | 7,769,759       | 703,792         |            |          |
| November  | 8,630,384       | 860,626         |            |          |
| December  | 9,319,928       | 689,544         |            |          |

<sup>\*</sup>The monthly budget forecast columns are based on a five-year average.