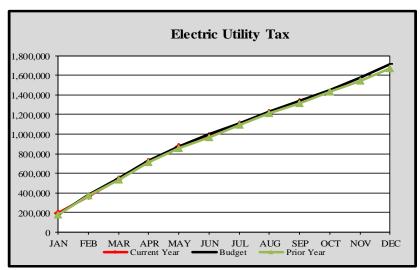

City of Edmonds, WA
Monthly Revenue Summary-Electric Utility Tax
2021

Electric Utility Tax

|           | Cumulat    | ive   | Мо              | nthly   |    | YTD      | Variance |
|-----------|------------|-------|-----------------|---------|----|----------|----------|
|           | Budget For | ecast | Budget Forecast |         | A  | Actuals  | %        |
|           |            |       |                 |         |    |          |          |
| January   | \$ 179     | ,984  | \$              | 179,984 | \$ | 192,356  | 6.87%    |
| February  | 379        | ,889  |                 | 199,905 |    | 367,328  | -3.31%   |
| March     | 546        | ,637  |                 | 166,748 |    | 537,433  | -1.68%   |
| April     | 730        | ,293  |                 | 183,656 |    | 721,208  | -1.24%   |
| May       | 873        | ,813  |                 | 143,520 |    | 872,875  | -0.11%   |
| June      | 997        | ,568  |                 | 123,755 |    | 987,183  | -1.04%   |
| July      | 1,114      | ,337  |                 | 116,769 | 1  | ,105,355 | -0.81%   |
| August    | 1,230      | ,154  |                 | 115,816 | 1  | ,217,532 | -1.03%   |
| September | 1,342      | ,671  |                 | 112,517 | 1  | ,330,863 | -0.88%   |
| October   | 1,453      | ,976  |                 | 111,305 |    |          |          |
| November  | 1,576      | ,729  |                 | 122,753 |    |          |          |
| December  | 1,710      | ,000  |                 | 133,271 |    |          |          |

<sup>\*</sup>The monthly budget forecast columns are based on a five-year average.