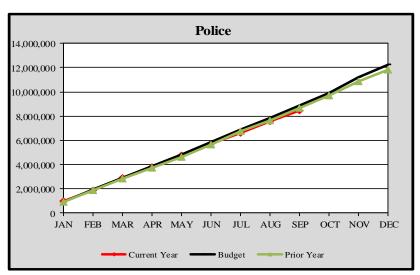

#### Police

|           | Cumulative      | Monthly         | YTD        | Variance |
|-----------|-----------------|-----------------|------------|----------|
|           | Budget Forecast | Budget Forecast | Actuals    | %        |
|           |                 |                 |            |          |
| January   | \$ 948,663      | \$ 948,663      | \$ 992,942 | 4.67%    |
| February  | 1,933,831       | 985,168         | 1,856,572  | -4.00%   |
| March     | 2,901,114       | 967,283         | 2,871,535  | -1.02%   |
| April     | 3,878,067       | 976,953         | 3,802,023  | -1.96%   |
| May       | 4,844,411       | 966,345         | 4,751,092  | -1.93%   |
| June      | 5,873,421       | 1,029,009       | 5,731,600  | -2.41%   |
| July      | 6,905,785       | 1,032,364       | 6,626,850  | -4.04%   |
| August    | 7,852,686       | 946,901         | 7,550,794  | -3.84%   |
| September | 8,847,063       | 994,377         | 8,445,438  | -4.54%   |
| October   | 9,934,749       | 1,087,687       |            |          |
| November  | 11,184,244      | 1,249,495       |            |          |
| December  | 12,217,071      | 1,032,827       |            |          |