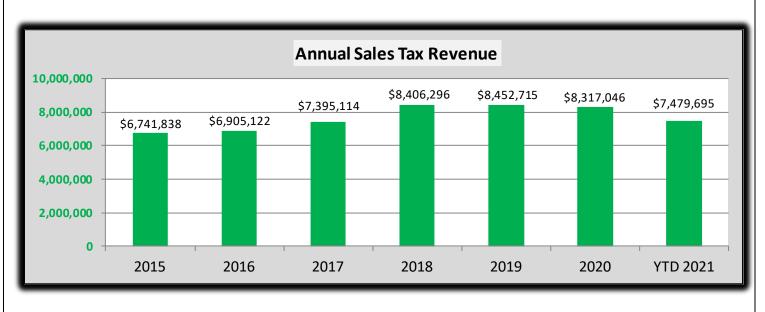

#### **Revenues by Category:**

General Fund revenues for the nine months ended September 30, 2021 are *higher* than 2020 in all categories. General Fund revenues to date exceed revenues for the same period last year by \$3.3 million, or 12%.

#### CITY OF EDMONDS REVENUES - GENERAL FUND

| KE                                                   | ENUES - GENERAL        | TUND                  |                       |                     |            |
|------------------------------------------------------|------------------------|-----------------------|-----------------------|---------------------|------------|
| Title                                                | 2021 Amended<br>Budget | 9/30/2020<br>Revenues | 9/30/2021<br>Revenues | Amount<br>Remaining | % Received |
| TAXES:                                               |                        |                       |                       |                     |            |
| 1 REAL PERSONAL / PROPERTY TAX 4                     | \$ 10,936,400          | \$ 5,785,298          | \$ 5,917,666          | \$ 5,018,734        | 54%        |
| 2 EMS PROPERTY TAX <sup>4</sup>                      | 4,137,031              | 2,258,817             | 2,333,433             | 1,803,598           | 56%        |
|                                                      | 500                    | 2,238,817             | 2,333,433<br>4        | 1,803,398           | 1%         |
| 3 VOTED PROPERTY TAX                                 |                        |                       |                       |                     |            |
| 4 LOCAL RETAIL SALES/USE TAX <sup>5</sup>            | 8,600,000              | 5,920,380             | 7,479,695             | 1,120,305           | 87%        |
| 5 NATURAL GAS USE TAX                                | 7,600                  | 5,629                 | 8,320                 | (720)               | 109%       |
| 6 1/10 SALES TAX LOCAL CRIM JUST                     | 828,500                | 590,153               | 698,441               | 130,059             | 84%        |
| 7 ELECTRIC UTILITY TAX                               | 1,710,000              | 1,316,801             | 1,330,863             | 379,137             | 78%        |
| 8 GAS UTILITY TAX                                    | 595,000                | 510,729               | 535,887               | 59,113              | 90%        |
| 9 SOLID WASTE UTILITY TAX                            | 364,000                | 275,790               | 271,128               | 92,872              | 74%        |
| 10 WATER UTILITY TAX                                 | 1,153,000              | 812,013               | 713,779               | 439,221             | 62%        |
| 11 SEWER UTILITY TAX                                 | 894,600                | 574,385               | 684,749               | 209,851             | 77%        |
| 12 STORMWATER UTILITY TAX                            | 471,900                | 386,876               | 420,688               | 51,212              | 89%        |
| 13 T.V. CABLE UTILITY TAX                            | 722,000                | 602,599               | 600,997               | 121,003             | 83%        |
| 14 TELEPHONE UTILITY TAX                             | 723,000                | 528,163               | 391,086               | 331,914             | 54%        |
| 15 PULLTABSTAX                                       | 55,200                 | 37,754                | 58,459                | (3,259)             | 106%       |
| 16 AMUSEMENT GAMES                                   | 350                    | 449                   | 143                   | 207                 | 41%        |
| 17 LEASEHOLD EXCISE TAX                              | 295,900                | 226,105               | 220,575               | 75,325              | 75%        |
| A A CATALOGUE A A A DA DATE A MATERIA                | 31,494,981             | 19,831,968            | 21,665,911            | 9,829,070           | 69%        |
| LICENSES AND PERMITS:                                | 250                    | 215                   | 500                   | (250)               | 2000/      |
| 18 FIRE PERMITS-SPECIAL USE                          | 250                    | 315                   | 500                   | (250)               | 200%       |
| 19 POLICE - FINGERPRINTING                           | 700                    | 80                    | -                     | 700                 | 0%         |
| 20 VENDING MACHINE/CONCESSION                        | 50,000                 | 6,526                 | 42,803                | 7,197               | 86%        |
| 21 FRANCHISE AGREEMENT-COMCAST                       | 702,700                | 511,351               | 500,753               | 201,947             | 71%        |
| 22 FRANCHISE FEE-EDUCATION/GOVERNMENT                | 41,000                 | 30,154                | 28,503                | 12,497              | 70%        |
| 23 FRANCHISE AGREEMENT-ZIPLY FIBER                   | 100,600                | 56,323                | 47,179                | 53,421              | 47%        |
| 24 OLYMPIC VIEW WATER DISTRICT FRANCHISE             | 434,000                | 255,690               | 271,246               | 162,754             | 62%        |
| 25 GENERAL BUSINESS LICENSE                          | 201,000                | 170,045               | 175,248               | 25,752              | 87%        |
| 26 DEV SERV PERMIT SURCHARGE                         | 58,700                 | 50,430                | 66,750                | (8,050)             | 114%       |
| 27 RIGHT OF WAY FRANCHISE FEE                        | 30,000                 | -<br>520.005          | 21,529                | 8,471               | 72%        |
| 28 BUILDING STRUCTURE PERMITS                        | 650,600                | 528,805               | 564,750               | 85,850              | 87%        |
| 29 ANIMAL LICENSES                                   | 22,000                 | 9,299                 | 9,488                 | 12,512              | 43%        |
| 30 STREET AND CURB PERMIT 31 OTR NON-BUS LIC/PERMITS | 50,000<br>20,000       | 77,312<br>12,928      | 41,921<br>14,983      | 8,079<br>5,017      | 84%<br>75% |
| 31 OTRINON-BUSLIC/PERIVITIS                          | 2,361,550              | 1,709,258             | 1,785,653             | 575,897             | 76%        |
| INTERGO VERNMENTAL:                                  | 2,301,330              |                       | 1,765,055             | 373,697             |            |
| 32 DOCKSIDE DRILLS GRANT REIMBURSE                   | -                      | 559                   | -                     | - (4.6.4)           | 0%         |
| 33 DOJ 15-0404-0-1-754 - BULLET PROOF VEST           | 6,000                  | 2,052                 | 6,464                 | (464)               | 108%       |
| 34 TARGET ZERO TEAMS GRANT                           | 4,000                  | 1 622                 | - 016                 | 4,000               | 0%         |
| 35 HIGH VISIBILITY ENFORCEMENT                       | 7,100                  | 1,623                 | 916                   | 6,184               | 13%        |
| 36 CORONAVIRUS RELIEF FUND 2                         | -                      | -                     | 3,947                 | (3,947)             | 0%         |
| 37 WA STATE TRAFFIC COMM GRANT                       | -                      | -                     | 3,448                 | (3,448)             | 0%         |
| 38 DOC FAC ROOFING                                   | -                      | -                     | 379,270               | (379,270)           | 0%         |
| 39 WA STATE ART COMMISSION 2021-003-CD               | 100.000                | -                     | 6,000                 | (6,000)             | 0%         |
| 40 STATE GRANTS - BUDGET ONLY                        | 198,000                | -                     | -                     | 198,000             | 0%         |
| 41 PUD PRIVILEDGE TAX                                | 210,500                | 207,989               | 1.60.050              | 210,500             | 0%         |
| 42 2022-2023 BIENNIUM ONE-TIME ALLOCATION            | -                      | -                     | 168,950               | (168,950)           | 0%         |
| 43 ARCHIVES AND RECORDS MANAGEMENT                   | -                      | 8,599                 | -                     | -                   | 0%         |
| 44 STATE GRANT FROM OTHER JUDICIAL AGENCIES          |                        | 140                   | -                     | -                   | 0%         |
| 45 SCHOOL ZONE                                       | -                      | 825                   | -                     | -                   | 0%         |
| 46 CJ - POPULATION                                   | 13,070                 | 9,803                 | 10,362                | 2,708               | 79%        |
| 47 TRIAL COURT IMPROVEMENT                           | 16,740                 | 12,114                | 12,105                | 4,635               | 72%        |
| 48 CRIMINAL JUSTICE-SPECIAL PROGRAMS                 | 45,600                 | 35,117                | 36,923                | 8,677               | 81%        |
| 49 MARIJUANA EXCISE TAX DISTRIBUTION                 | 60,000                 | 50,966                | 60,515                | (515)               | 101%       |
| 50 DUI - CITIES                                      | 4,500                  | 4,448                 | 5,143                 | (643)               | 114%       |
| 51 FIRE INS PREMIUM TAX                              | -                      |                       | 53,334                | (53,334)            | 0%         |
| 52 LIQUOR EXCISE TAX                                 | 261,500                | 191,593               | 216,694               | 44,806              | 83%        |
| 53 LIQUOR BOARD PROFITS                              | 343,200                | 253,877               | 251,697               | 91,503              | 73%        |
| 54 FIRST RESPONDERS FLEX FUND                        | 2,000                  | 4,001                 | 335                   | 1,665               | 17%        |
| 55 DISCOVERY PROGRAMS TECHNOLOGY ACQ.                | 550                    | -                     | -                     | 550                 | 0%         |
| 56 INTERLOCAL GRANTS                                 | -                      | -                     | 27,216                | (27,216)            | 0%         |
| 57 VERDANT INTERLOCAL GRANTS                         | -                      | -                     | 66,000                | (66,000)            | 0%         |
|                                                      | 1,172,760              | 783,705               | 1,309,318             | (136,558)           | 112%       |
|                                                      |                        |                       |                       |                     | _          |

<sup>&</sup>lt;sup>4</sup> 2021 Real Personal/Property Tax is \$132,367 higher than 2020, and EMS Property Tax is \$74,616 higher for total of \$206,983.

 $<sup>^{5}</sup>$  2021 Local Retail Sales/Use Tax revenues are \$1,559,315 higher than 2020 revenues. Please also see pages pages 3 & 4 .