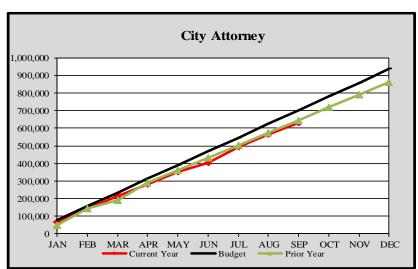

#### City Attorney

| City Atto | псу        |             |         |               |              |          |
|-----------|------------|-------------|---------|---------------|--------------|----------|
|           | Cumulative |             | Monthly |               | YTD          | Variance |
|           | Budg       | et Forecast | Bu      | dget Forecast | Actuals      | %        |
|           |            |             |         |               |              |          |
| January   | \$         | 78,040      | \$      | 78,040        | \$<br>69,941 | -10.38%  |
| February  |            | 156,080     |         | 78,040        | 142,526      | -8.68%   |
| March     |            | 234,120     |         | 78,040        | 212,467      | -9.25%   |
| April     |            | 312,160     |         | 78,040        | 282,407      | -9.53%   |
| May       |            | 390,200     |         | 78,040        | 352,348      | -9.70%   |
| June      |            | 468,240     |         | 78,040        | 404,226      | -13.67%  |
| July      |            | 546,280     |         | 78,040        | 492,368      | -9.87%   |
| August    |            | 624,320     |         | 78,040        | 562,309      | -9.93%   |
| September |            | 702,360     |         | 78,040        | 632,249      | -9.98%   |
| October   |            | 780,400     |         | 78,040        |              |          |
| November  |            | 858,440     |         | 78,040        |              |          |
| December  |            | 936,480     |         | 78,040        |              |          |