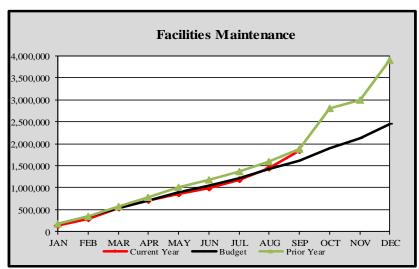

City of Edmonds, WA
Monthly Expenditure Report-Facilities Maintenance
2021

| Facil | lities | Main | tenance |
|-------|--------|------|---------|
|       |        |      |         |
|       |        |      |         |

|           | Cumulative      | Monthly         | YTD        | Variance |
|-----------|-----------------|-----------------|------------|----------|
|           | Budget Forecast | Budget Forecast | Actuals    | %        |
|           |                 |                 |            |          |
| January   | \$ 167,724      | \$ 167,724      | \$ 142,909 | -14.80%  |
| February  | 348,879         | 181,155         | 294,332    | -15.63%  |
| March     | 533,264         | 184,385         | 528,741    | -0.85%   |
| April     | 706,629         | 173,365         | 711,450    | 0.68%    |
| May       | 894,239         | 187,611         | 856,587    | -4.21%   |
| June      | 1,043,804       | 149,565         | 989,625    | -5.19%   |
| July      | 1,223,905       | 180,101         | 1,170,492  | -4.36%   |
| August    | 1,414,941       | 191,036         | 1,445,505  | 2.16%    |
| September | 1,622,246       | 207,305         | 1,840,452  | 13.45%   |
| October   | 1,898,737       | 276,491         |            |          |
| November  | 2,125,911       | 227,174         |            |          |
| December  | 2,442,899       | 316,988         |            |          |