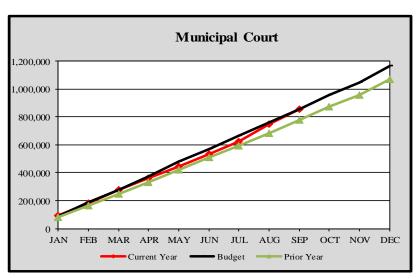

City of Edmonds, WA
Monthly Expenditure Report-Municipal Court
2021

Municipal Court

|           | Cumulative      | Monthly         | YTD       | Variance |
|-----------|-----------------|-----------------|-----------|----------|
|           | Budget Forecast | Budget Forecast | Actuals   | %        |
|           |                 |                 |           |          |
| January   | \$ 88,422       | \$ 88,422       | \$ 93,953 | 6.26%    |
| February  | 185,102         | 96,680          | 183,450   | -0.89%   |
| March     | 279,267         | 94,165          | 275,717   | -1.27%   |
| April     | 374,976         | 95,709          | 359,370   | -4.16%   |
| Мау       | 477,911         | 102,935         | 445,221   | -6.84%   |
| June      | 568,960         | 91,049          | 535,746   | -5.84%   |
| July      | 663,035         | 94,076          | 622,191   | -6.16%   |
| August    | 760,661         | 97,626          | 749,313   | -1.49%   |
| September | 855,256         | 94,594          | 857,840   | 0.30%    |
| October   | 954,530         | 99,275          |           |          |
| November  | 1,047,855       | 93,324          |           |          |
| December  | 1,166,183       | 118,328         |           |          |

<sup>\*</sup>The monthly budget forecast columns are based on a five-year average.