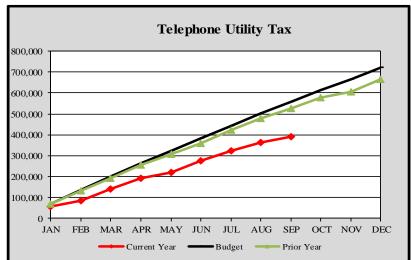

## City of Edmonds, WAMonthly Revenue Summary-Telephone Utility Tax 2021

Telephone Utility Tax

| тетерионе | com        | ity iax     |    |                 |    |         |          |
|-----------|------------|-------------|----|-----------------|----|---------|----------|
|           | Cumulative |             |    | Monthly         |    | YTD     | Variance |
|           | Budg       | et Forecast | Bu | Budget Forecast |    | Actuals | %        |
|           |            |             |    |                 |    |         | _        |
| January   | \$         | 69,351      | \$ | 69,351          | \$ | 56,592  | -18.40%  |
| February  |            | 138,426     |    | 69,074          |    | 85,370  | -38.33%  |
| March     |            | 199,085     |    | 60,660          |    | 140,907 | -29.22%  |
| April     |            | 265,909     |    | 66,823          |    | 190,824 | -28.24%  |
| May       |            | 325,636     |    | 59,728          |    | 218,932 | -32.77%  |
| June      |            | 385,177     |    | 59,540          |    | 274,873 | -28.64%  |
| July      |            | 443,946     |    | 58,770          |    | 322,813 | -27.29%  |
| August    |            | 501,501     |    | 57,554          |    | 365,431 | -27.13%  |
| September |            | 557,882     |    | 56,382          |    | 391,086 | -29.90%  |
| October   |            | 615,320     |    | 57,437          |    |         |          |
| November  |            | 665,999     |    | 50,679          |    |         |          |
| December  |            | 723,000     |    | 57,001          |    |         |          |