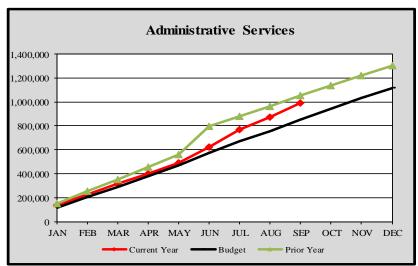

City of Edmonds, WA
Monthly Expenditure Report-Administrative Services
2021

|  |  | ce |
|--|--|----|
|  |  |    |
|  |  |    |

|           | Cumulative             | Monthly         | YTD        | Variance |
|-----------|------------------------|-----------------|------------|----------|
|           | <b>Budget Forecast</b> | Budget Forecast | Actuals    | %        |
|           |                        |                 |            |          |
| January   | \$ 116,793             | \$ 116,793      | \$ 137,736 | 17.93%   |
| February  | 202,688                | 85,896          | 226,074    | 11.54%   |
| March     | 289,766                | 87,077          | 314,260    | 8.45%    |
| April     | 377,999                | 88,233          | 402,835    | 6.57%    |
| Мау       | 466,613                | 88,615          | 490,038    | 5.02%    |
| June      | 576,420                | 109,807         | 625,371    | 8.49%    |
| July      | 670,117                | 93,697          | 766,314    | 14.36%   |
| August    | 756,308                | 86,191          | 875,083    | 15.70%   |
| September | 853,460                | 97,152          | 990,749    | 16.09%   |
| October   | 943,512                | 90,052          |            |          |
| November  | 1,030,441              | 86,929          |            |          |
| December  | 1,118,378              | 87,937          |            |          |