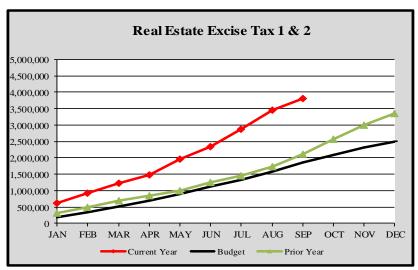

## City of Edmonds, WA Monthly Revenue Summary-Real Estate Excise Tax 2021

#### Real Estate Excise Tax 1 & 2

|           | Cumulative      | Monthly           | YTD        | Variance |
|-----------|-----------------|-------------------|------------|----------|
|           | Budget Forecast | : Budget Forecast | Actuals    | %        |
|           |                 |                   |            |          |
| January   | \$ 195,748      | \$ 195,748        | \$ 625,840 | 219.72%  |
| February  | 341,557         | 145,810           | 922,678    | 170.14%  |
| March     | 525,343         | 183,786           | 1,222,093  | 132.63%  |
| April     | 697,989         | 172,646           | 1,478,072  | 111.76%  |
| May       | 895,413         | 197,424           | 1,949,651  | 117.74%  |
| June      | 1,120,061       | 224,648           | 2,330,065  | 108.03%  |
| July      | 1,335,075       | 215,015           | 2,879,064  | 115.65%  |
| August    | 1,581,214       | 246,138           | 3,453,870  | 118.43%  |
| September | 1,849,736       | 268,522           | 3,818,929  | 106.46%  |
| October   | 2,083,774       | 234,038           |            |          |
| November  | 2,308,787       | 225,013           |            |          |
| December  | 2,500,000       | 191,213           |            |          |

<sup>&</sup>lt;sup>1</sup> 2021 REET revenues are \$1,742,116 higher than 2020 revenues.

<sup>&</sup>lt;sup>2</sup> Difference primarily due to a Grant reimbursement in January 2021, as well as 2021 storm rate increase of 5% Differences primarily due to WWTP billings to their partners in January 2021.