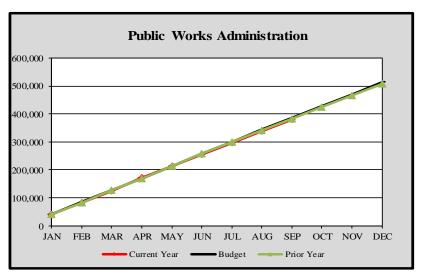

### City of Edmonds, WA Monthly Expenditure Report-Public Works Administration 2021

#### **Public Works Administration**

| Tubile ii ding iluminigiludu |                 |                 |                     |          |  |  |  |  |  |
|------------------------------|-----------------|-----------------|---------------------|----------|--|--|--|--|--|
|                              | Cumulative      | Monthly         | YTD                 | Variance |  |  |  |  |  |
|                              | Budget Forecast | Budget Forecast | et Forecast Actuals |          |  |  |  |  |  |
|                              |                 |                 |                     |          |  |  |  |  |  |
| January                      | \$ 42,089       | \$ 42,089       | \$ 40,605           | -3.53%   |  |  |  |  |  |
| February                     | 84,997          | 42,908          | 81,720              | -3.86%   |  |  |  |  |  |
| March                        | 127,527         | 42,530          | 123,465             | -3.19%   |  |  |  |  |  |
| April                        | 170,261         | 42,734          | 170,658             | 0.23%    |  |  |  |  |  |
| Мау                          | 213,078         | 42,817          | 212,461             | -0.29%   |  |  |  |  |  |
| June                         | 256,751         | 43,673          | 254,025             | -1.06%   |  |  |  |  |  |
| July                         | 300,611         | 43,860          | 297,102             | -1.17%   |  |  |  |  |  |
| August                       | 343,101         | 42,490          | 337,783             | -1.55%   |  |  |  |  |  |
| September                    | 385,406         | 42,305          | 378,963             | -1.67%   |  |  |  |  |  |
| October                      | 426,793         | 41,387          |                     |          |  |  |  |  |  |
| November                     | 468,729         | 41,936          |                     |          |  |  |  |  |  |
| December                     | 512,253         | 43,524          |                     |          |  |  |  |  |  |