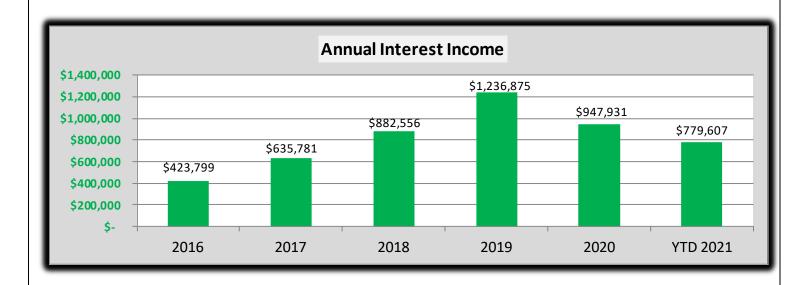

| 259,075    | 3.17     | 250,000          | 261,300    | 12/01/24 | 2.10%  |
| First Financial - Waterfront Center | CD               | 2,000,000  | 6.09     | 2,000,000        | 2,000,000  | 11/01/27 | 0.25%  |
|                                     | TOTAL SECURITIES | 16,748,624 | 1.77     | 16,178,516       | 16,523,929 |          |        |
| Washington State Local Gov't Invest | ment Pool        |            |          | 23,629,895       | 23,629,895 | Demand   | 0.09%  |
| Snohomish County Local Gov't Inves  | stment Pool      |            |          | 32,350,880       | 32,350,880 | Demand   | 1.13%  |
|                                     | TOTAL PORTFOLIO  |            |          | \$ 72,159,291 \$ | 72,504,703 |          |        |





### **INVESTMENT PORTFOLIO SUMMARY**



### CITY OF EDMONDS REVENUES BY FUND - SUMMARY

| Fund<br>No. | Title                                  | 20 | 21 Amended<br>Budget | 9/30/2020<br>Revenues | 9/30/2021<br>Revenues | Amount<br>Remaining | % Received |
|-------------|----------------------------------------|----|----------------------|-----------------------|-----------------------|---------------------|------------|
| 001         | GENERAL FUND                           | \$ | 42,450,777           | \$ 26,979,585         | \$<br>30,286,676      | \$ 12,164,101       | 71%        |
| 009         | LEOFF-MEDICAL INS. RESERVE             |    | 300,000              | 212,500               | -                     | 300,000             | 0%         |
| 012         | CONTINGENCY RESERVE FUND               |    | 2,620