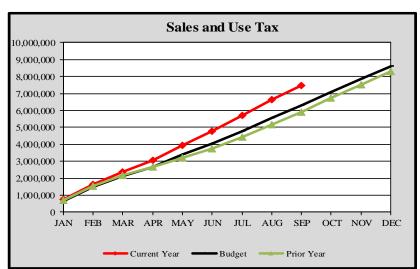

#### **SALES TAX SUMMARY**

## City of Edmonds, WA Monthly Revenue Summary-Sales and Use Tax 2021

#### Sales and Use Tax

|           | Cumulative |        |     | Monthly      |      | YTD     | Varianc | e |
|-----------|------------|--------|-----|--------------|------|---------|---------|---|
|           | Budget Fo  | recast | Bud | get Forecast | Ac   | tuals   | %       |   |
|           |            |        |     |              |      |         |         |   |
| January   | \$ 66      | 1,963  | \$  | 661,963      | \$ 7 | 774,198 | 16.95   | % |
| February  | 1,49       | 1,081  |     | 829,118      | 1,6  | 547,058 | 10.46   | % |
| March     | 2,11       | 0,825  |     | 619,744      | 2,3  | 350,659 | 11.36   | % |
| April     | 2,67       | 7,870  |     | 567,045      | 3,0  | 041,781 | 13.59   | % |
| May       | 3,37       | 9,279  |     | 701,409      | 3,9  | 922,140 | 16.06   | % |
| June      | 4,03       | 8,220  |     | 658,941      | 4,7  | 797,214 | 18.80   | % |
| July      | 4,75       | 6,025  |     | 717,805      | 5,6  | 599,002 | 19.83   | % |
| August    | 5,54       | 7,915  |     | 791,890      | 6,6  | 534,250 | 19.58   | % |
| September | 6,28       | 8,480  |     | 740,565      | 7,4  | 179,695 | 18.94   | % |
| October   | 7,06       | 3,515  |     | 775,035      |      |         |         |   |
| November  | 7,86       | 6,501  |     | 802,986      |      |         |         |   |
| December  | 8,60       | 0,000  |     | 733,499      |      |         |         |   |