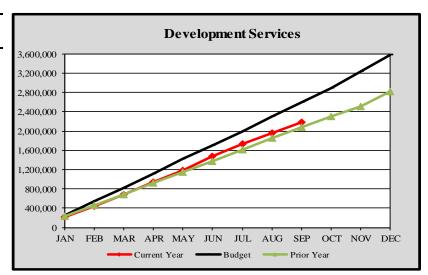

## ${\it City~of~Edmonds,~WA} \\ {\it Monthly~Expenditure~Report-Development~Services} \\ {\it 2021}$

#### **Development Services**

| Development Services |                 |                 |            |          |  |  |  |
|----------------------|-----------------|-----------------|------------|----------|--|--|--|
|                      | Cumulative      | Monthly         | YTD        | Variance |  |  |  |
|                      | Budget Forecast | Budget Forecast | Actuals    | %        |  |  |  |
|                      |                 |                 |            |          |  |  |  |
| January              | \$ 256,049      | \$ 256,049      | \$ 219,157 | -14.41%  |  |  |  |
| February             | 537,665         | 281,616         | 448,394    | -16.60%  |  |  |  |
| March                | 818,171         | 280,505         | 690,769    | -15.57%  |  |  |  |
| April                | 1,116,880       | 298,709         | 934,573    | -16.32%  |  |  |  |
| Мау                  | 1,419,687       | 302,807         | 1,185,423  | -16.50%  |  |  |  |
| June                 | 1,698,802       | 279,115         | 1,471,283  | -13.39%  |  |  |  |
| July                 | 2,000,438       | 301,636         | 1,730,845  | -13.48%  |  |  |  |
| August               | 2,308,559       | 308,121         | 1,960,572  | -15.07%  |  |  |  |
| September            | 2,606,786       | 298,227         | 2,183,294  | -16.25%  |  |  |  |
| October              | 2,898,446       | 291,660         |            |          |  |  |  |
| November             | 3,237,188       | 338,742         |            |          |  |  |  |
| December             | 3,585,738       | 348,550         |            |          |  |  |  |