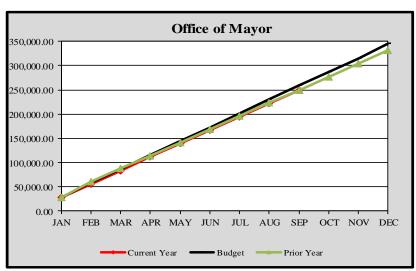

City of Edmonds, WA
Monthly Expenditure Report-Office of Mayor
2021

#### Office of Mayor

|           | Cumulative      | Monthly         | YTD       | Variance |
|-----------|-----------------|-----------------|-----------|----------|
|           | Budget Forecast | Budget Forecast | Actuals   | %        |
|           |                 |                 |           |          |
| January   | \$ 28,543       | \$ 28,543       | \$ 27,531 | -3.55%   |
| February  | 58,378          | 29,835          | 55,740    | -4.52%   |
| March     | 86,855          | 28,477          | 83,532    | -3.83%   |
| April     | 115,847         | 28,992          | 111,352   | -3.88%   |
| May       | 144,377         | 28,530          | 138,910   | -3.79%   |
| June      | 172,357         | 27,980          | 166,677   | -3.30%   |
| July      | 200,988         | 28,631          | 194,309   | -3.32%   |
| August    | 230,481         | 29,494          | 221,858   | -3.74%   |
| September | 259,088         | 28,607          | 249,093   | -3.86%   |
| October   | 287,175         | 28,087          |           |          |
| November  | 315,280         | 28,104          |           |          |
| December  | 345,501         | 30,221          |           |          |