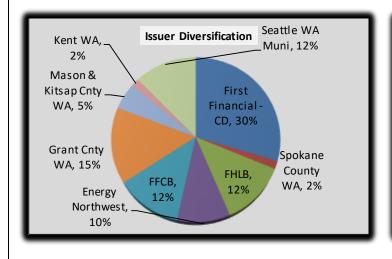

### **INVESTMENT PORTFOLIO SUMMARY**

| City of Edmonds Investment Portfolio Detail |
|---------------------------------------------|
| As of September 30, 2021                    |

|                                     |                  |            | Years    |                  |            |          |        |
|-------------------------------------|------------------|------------|----------|------------------|------------|----------|--------|
| Agency/                             | Investment       | Purchase   | to       | Par              | Market     | Maturity | Coupon |
| Issuer                              | Туре             | Price      | Maturity | Value            | Value      | Date     | Rate   |
| Grant Cnty WA                       | Bonds            | 410,553    | 0.25     | 405,000          | 406,563    | 01/01/22 | 1.79%  |
| FFCB                                | Bonds            | 1,998,548  | 0.70     | 2,000,000        | 2,025,818  | 06/14/22 | 1.88%  |
| Energy Northwest                    | Bonds            | 1,466,077  | 0.75     | 1,345,000        | 1,393,891  | 07/01/22 | 5.00%  |
| Energy Northwest                    | Bonds            | 260,748    | 0.75     | 250,000          | 255,145    | 07/01/22 | 2.95%  |
| Mason & Kitsap Cnty WA              | Bonds            | 948,084    | 1.17     | 855,000          | 902,324    | 12/01/22 | 5.00%  |
| Grant Cnty WA                       | Bonds            | 1,517,955  | 1.25     | 1,500,000        | 1,522,080  | 01/01/23 | 1.54%  |
| Grant Cnty WA                       | Bonds            | 576,332    | 1.25     | 520,000          | 550,940    | 01/01/23 | 5.00%  |
| Seattle WA Muni                     | Bonds            | 2,224,500  | 1.34     | 2,000,000        | 2,127,940  | 02/01/23 | 5.00%  |
| FHLB                                | Bonds            | 1,996,590  | 2.01     | 2,000,000        | 1,998,864  | 10/05/23 | 0.22%  |
| First Financial - ECA               | CD               | 2,803,516  | 2.13     | 2,803,516        | 2,803,516  | 11/15/23 | 2.08%  |
| Kent WA                             | Bonds            | 286,648    | 2.17     | 250,000          | 275,548    | 12/01/23 | 5.00%  |
| Spokane County WA                   | Bonds            | 259,075    | 3.17     | 250,000          | 261,300    | 12/01/24 | 2.10%  |
| First Financial - Waterfront Center | CD               | 2,000,000  | 6.09     | 2,000,000        | 2,000,000  | 11/01/27 | 0.25%  |
|                                     | TOTAL SECURITIES | 16,748,624 | 1.77     | 16,178,516       | 16,523,929 |          |        |
| Washington State Local Gov't Invest | ment Pool        |            |          | 23,629,895       | 23,629,895 | Demand   | 0.09%  |
| Snohomish County Local Gov't Inves  | stment Pool      |            |          | 32,350,880       | 32,350,880 | Demand   | 1.13%  |
|                                     | TOTAL PORTFOLIO  |            |          | \$ 72,159,291 \$ | 72,504,703 |          |        |

### **INVESTMENT PORTFOLIO SUMMARY**