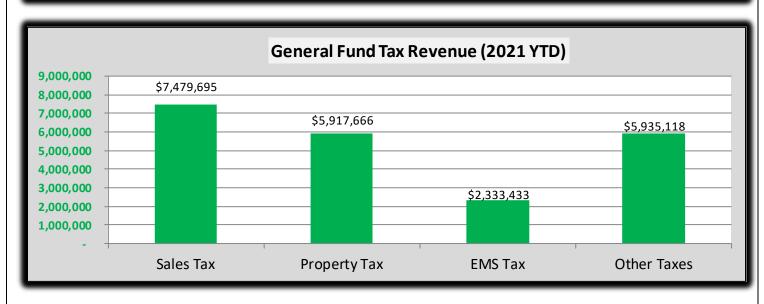

#### **Revenues by Category:**

General Fund revenues for the nine months ended September 30, 2021 are *higher* than 2020 in all categories. General Fund revenues to date exceed revenues for the same period last year by \$3.3 million, or 12%.

#### CITY OF EDMONDS REVENUES - GENERAL FUND

| KE                                                   | ENUES - GENERAL        | TUND                  |                       |                     |            |
|------------------------------------------------------|------------------------|-----------------------|-----------------------|---------------------|------------|
| Title                                                | 2021 Amended<br>Budget | 9/30/2020<br>Revenues | 9/30/2021<br>Revenues | Amount<br>Remaining | % Received |
| TAXES:                                               |                        |                       |                       |                     |            |
| 1 REAL PERSONAL / PROPERTY TAX 4                     | \$ 10,936,400          | \$ 5,785,298          | \$ 5,917,666          | \$ 5,018,734        | 54%        |
| 2 EMS PROPERTY TAX <sup>4</sup>                      | 4,137,031              | 2,258,817             | 2,333,433             | 1,803,598           | 56%        |
|                                                      | 500                    | 2,238,817             | 2,333,433<br>4        | 1,803,398           | 1%         |
| 3 VOTED PROPERTY TAX                                 |                        |                       |                       |                     |            |
| 4 LOCAL RETAIL SALES/USE TAX <sup>5</sup>            | 8,600,000              | 5,920,380             | 7,479,695             | 1,120,305           | 87%        |
| 5 NATURAL GAS USE TAX                                | 7,600                  | 5,629                 | 8,320                 | (720)               | 109%       |
| 6 1/10 SALES TAX LOCAL CRIM JUST                     | 828,500                | 590,153               | 698,441               | 130,059             | 84%        |
| 7 ELECTRIC UTILITY TAX                               | 1,710,000              | 1,316,801             | 1,330,863             | 379,137             | 78%        |
| 8 GAS UTILITY TAX                                    | 595,000                | 510,729               | 535,887               | 59,113              | 90%        |
| 9 SOLID WASTE UTILITY TAX                            | 364,000                | 275,790               | 271,128               | 92,872              | 74%        |
| 10 WATER UTILITY TAX                                 | 1,153,000              | 812,013               | 713,779               | 439,221             | 62%        |
| 11 SEWER UTILITY TAX                                 | 894,600                | 574,385               | 684,749               | 209,851             | 77%        |
| 12 STORMWATER UTILITY TAX                            | 471,900                | 386,876               | 420,688               | 51,212              | 89%        |
| 13 T.V. CABLE UTILITY TAX                            | 722,000                | 602,599               | 600,997               | 121,003             | 83%        |
| 14 TELEPHONE UTILITY TAX                             | 723,000                | 528,163               | 391,086               | 331,914             | 54%        |
| 15 PULLTABSTAX                                       | 55,200                 | 37,754                | 58,459                | (3,259)             | 106%       |
| 16 AMUSEMENT GAMES                                   | 350                    | 449                   | 143                   | 207                 | 41%        |
| 17 LEASEHOLD EXCISE TAX                              | 295,900                | 226,105               | 220,575               | 75,325              | 75%        |
| A A CATALOGUE A A A DA DATE A MATERIA                | 31,494,981             | 19,831,968            | 21,665,911            | 9,829,070           | 69%        |
| LICENSES AND PERMITS:                                | 250                    | 215                   | 500                   | (250)               | 2000/      |
| 18 FIRE PERMITS-SPECIAL USE                          | 250                    | 315                   | 500                   | (250)               | 200%       |
| 19 POLICE - FINGERPRINTING                           | 700                    | 80                    | -                     | 700                 | 0%         |
| 20 VENDING MACHINE/CONCESSION                        | 50,000                 | 6,526                 | 42,803                | 7,197               | 86%        |
| 21 FRANCHISE AGREEMENT-COMCAST                       | 702,700                | 511,351               | 500,753               | 201,947             | 71%        |
| 22 FRANCHISE FEE-EDUCATION/GOVERNMENT                | 41,000                 | 30,154                | 28,503                | 12,497              | 70%        |
| 23 FRANCHISE AGREEMENT-ZIPLY FIBER                   | 100,600                | 56,323                | 47,179                | 53,421              | 47%        |
| 24 OLYMPIC VIEW WATER DISTRICT FRANCHISE             | 434,000                | 255,690               | 271,246               | 162,754             | 62%        |
| 25 GENERAL BUSINESS LICENSE                          | 201,000                | 170,045               | 175,248               | 25,752              | 87%        |
| 26 DEV SERV PERMIT SURCHARGE                         | 58,700                 | 50,430                | 66,750                | (8,050)             | 114%       |
| 27 RIGHT OF WAY FRANCHISE FEE                        | 30,000                 | -<br>520.005          | 21,529                | 8,471               | 72%        |
| 28 BUILDING STRUCTURE PERMITS                        | 650,600                | 528,805               | 564,750               | 85,850              | 87%        |
| 29 ANIMAL LICENSES                                   | 22,000                 | 9,299                 | 9,488                 | 12,512              | 43%        |
| 30 STREET AND CURB PERMIT 31 OTR NON-BUS LIC/PERMITS | 50,000<br>20,000       | 77,312<br>12,928      | 41,921<br>14,983      | 8,079<br>5,017      | 84%<br>75% |
| 31 OTRINON-BUSLIC/PERIVITIS                          | 2,361,550              | 1,709,258             | 1,785,653             | 575,897             | 76%        |
| INTERGO VERNMENTAL:                                  | 2,301,330              |                       | 1,765,055             | 373,697             |            |
| 32 DOCKSIDE DRILLS GRANT REIMBURSE                   | -                      | 559                   | -                     | - (4.6.4)           | 0%         |
| 33 DOJ 15-0404-0-1-754 - BULLET PROOF VEST           | 6,000                  | 2,052                 | 6,464                 | (464)               | 108%       |
| 34 TARGET ZERO TEAMS GRANT                           | 4,000                  | 1 622                 | - 016                 | 4,000               | 0%         |
| 35 HIGH VISIBILITY ENFORCEMENT                       | 7,100                  | 1,623                 | 916                   | 6,184               | 13%        |
| 36 CORONAVIRUS RELIEF FUND 2                         | -                      | -                     | 3,947                 | (3,947)             | 0%         |
| 37 WA STATE TRAFFIC COMM GRANT                       | -                      | -                     | 3,448                 | (3,448)             | 0%         |
| 38 DOC FAC ROOFING                                   | -                      | -                     | 379,270               | (379,270)           | 0%         |
| 39 WA STATE ART COMMISSION 2021-003-CD               | 100.000                | -                     | 6,000                 | (6,000)             | 0%         |
| 40 STATE GRANTS - BUDGET ONLY                        | 198,000                | -                     | -                     | 198,000             | 0%         |
| 41 PUD PRIVILEDGE TAX                                | 210,500                | 207,989               | 1.60.050              | 210,500             | 0%         |
| 42 2022-2023 BIENNIUM ONE-TIME ALLOCATION            | -                      | -                     | 168,950               | (168,950)           | 0%         |
| 43 ARCHIVES AND RECORDS MANAGEMENT                   | -                      | 8,599                 | -                     | -                   | 0%         |
| 44 STATE GRANT FROM OTHER JUDICIAL AGENCIES          |                        | 140                   | -                     | -                   | 0%         |
| 45 SCHOOL ZONE                                       | -                      | 825                   | -                     | -                   | 0%         |
| 46 CJ - POPULATION                                   | 13,070                 | 9,803                 | 10,362                | 2,708               | 79%        |
| 47 TRIAL COURT IMPROVEMENT                           | 16,740                 | 12,114                | 12,105                | 4,635               | 72%        |
| 48 CRIMINAL JUSTICE-SPECIAL PROGRAMS                 | 45,600                 | 35,117                | 36,923                | 8,677               | 81%        |
| 49 MARIJUANA EXCISE TAX DISTRIBUTION                 | 60,000                 | 50,966                | 60,515                | (515)               | 101%       |
| 50 DUI - CITIES                                      | 4,500                  | 4,448                 | 5,143                 | (643)               | 114%       |
| 51 FIRE INS PREMIUM TAX                              | -                      |                       | 53,334                | (53,334)            | 0%         |
| 52 LIQUOR EXCISE TAX                                 | 261,500                | 191,593               | 216,694               | 44,806              | 83%        |
| 53 LIQUOR BOARD PROFITS                              | 343,200                | 253,877               | 251,697               | 91,503              | 73%        |
| 54 FIRST RESPONDERS FLEX FUND                        | 2,000                  | 4,001                 | 335                   | 1,665               | 17%        |
| 55 DISCOVERY PROGRAMS TECHNOLOGY ACQ.                | 550                    | -                     | -                     | 550                 | 0%         |
| 56 INTERLOCAL GRANTS                                 | -                      | -                     | 27,216                | (27,216)            | 0%         |
| 57 VERDANT INTERLOCAL GRANTS                         | -                      | -                     | 66,000                | (66,000)            | 0%         |
|                                                      | 1,172,760              | 783,705               | 1,309,318             | (136,558)           | 112%       |
|                                                      |                        |                       |                       |                     | _          |