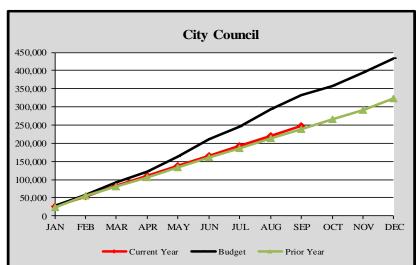

## City of Edmonds, WA Monthly Expenditure Report-City Council 2021

#### City Council

| erty cour | 1011        |         |               |          |         |          |
|-----------|-------------|---------|---------------|----------|---------|----------|
|           | Cumulative  |         | Monthly       |          | YTD     | Variance |
|           | Budget Fore | cast Bu | udget Forecas | t        | Actuals | %        |
|           |             |         |               |          |         |          |
| January   | \$ 27,      | 295 \$  | 27,295        | \$       | 26,808  | -1.79%   |
| February  | 57,         | 324     | 30,529        | )        | 53,681  | -7.17%   |
| March     | 91,         | 440     | 33,616        | <b>;</b> | 83,267  | -8.94%   |
| April     | 122,        | 323     | 30,882        | !        | 110,738 | -9.47%   |
| May       | 163,        | 149     | 40,826        | <b>;</b> | 137,169 | -15.92%  |
| June      | 212,        | 026     | 48,877        | ,        | 164,613 | -22.36%  |
| July      | 246,        | 267     | 34,241        |          | 192,621 | -21.78%  |
| August    | 293,        | 761     | 47,494        | ŀ        | 219,652 | -25.23%  |
| September | 333,        | 076     | 39,315        | ;        | 247,315 | -25.75%  |
| October   | 357,        | 472     | 24,396        | 5        |         |          |
| November  | 393,        | 733     | 36,262        | 2        |         |          |
| December  | 432,        | 478     | 38,745        | ;        |         |          |