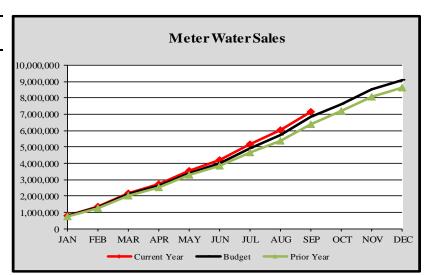

## City of Edmonds, WA Monthly Revenue Summary-Meter Water Sales 2021

#### Meter Water Sales

|           | Cumulative      | Monthly         | YTD        | Variance |
|-----------|-----------------|-----------------|------------|----------|
|           | Budget Forecast | Budget Forecast | Actuals    | %        |
|           |                 |                 |            |          |
| January   | \$ 779,311      | \$ 779,311      | \$ 785,708 | 0.82%    |
| February  | 1,323,513       | 544,201         | 1,376,327  | 3.99%    |
| March     | 2,123,378       | 799,865         | 2,200,360  | 3.63%    |
| April     | 2,634,733       | 511,355         | 2,730,111  | 3.62%    |
| Мау       | 3,397,533       | 762,799         | 3,527,366  | 3.82%    |
| June      | 3,993,888       | 596,356         | 4,181,353  | 4.69%    |
| July      | 4,928,107       | 934,219         | 5,161,097  | 4.73%    |
| August    | 5,728,520       | 800,414         | 6,057,803  | 5.75%    |
| September | 6,831,863       | 1,103,343       | 7,158,105  | 4.78%    |
| October   | 7,628,547       | 796,684         |            |          |
| November  | 8,538,589       | 910,042         |            |          |
| December  | 9,090,825       | 552,236         |            |          |