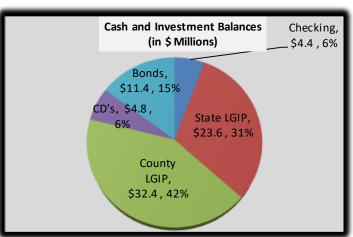

### **INVESTMENT PORTFOLIO SUMMARY**

| City of Edmonds Investment Portfolio Detail |
|---------------------------------------------|
| As of September 30, 2021                    |

|                                     |                  |            | Years    |                  |            |          |        |
|-------------------------------------|------------------|------------|----------|------------------|------------|----------|--------|
| Agency/                             | Investment       | Purchase   | to       | Par              | Market     | Maturity | Coupon |
| Issuer                              | Туре             | Price      | Maturity | Value            | Value      | Date     | Rate   |
| Grant Cnty WA                       | Bonds            | 410,553    | 0.25     | 405,000          | 406,563    | 01/01/22 | 1.79%  |
| FFCB                                | Bonds            | 1,998,548  | 0.70     | 2,000,000        | 2,025,818  | 06/14/22 | 1.88%  |
| Energy Northwest                    | Bonds            | 1,466,077  | 0.75     | 1,345,000        | 1,393,891  | 07/01/22 | 5.00%  |
| Energy Northwest                    | Bonds            | 260,748    | 0.75     | 250,000          | 255,145    | 07/01/22 | 2.95%  |
| Mason & Kitsap Cnty WA              | Bonds            | 948,084    | 1.17     | 855,000          | 902,324    | 12/01/22 | 5.00%  |
| Grant Cnty WA                       | Bonds            | 1,517,955  | 1.25     | 1,500,000        | 1,522,080  | 01/01/23 | 1.54%  |
| Grant Cnty WA                       | Bonds            | 576,332    | 1.25     | 520,000          | 550,940    | 01/01/23 | 5.00%  |
| Seattle WA Muni                     | Bonds            | 2,224,500  | 1.34     | 2,000,000        | 2,127,940  | 02/01/23 | 5.00%  |
| FHLB                                | Bonds            | 1,996,590  | 2.01     | 2,000,000        | 1,998,864  | 10/05/23 | 0.22%  |
| First Financial - ECA               | CD               | 2,803,516  | 2.13     | 2,803,516        | 2,803,516  | 11/15/23 | 2.08%  |
| Kent WA                             | Bonds            | 286,648    | 2.17     | 250,000          | 275,548    | 12/01/23 | 5.00%  |
| Spokane County WA                   | Bonds            | 259,075    | 3.17     | 250,000          | 261,300    | 12/01/24 | 2.10%  |
| First Financial - Waterfront Center | CD               | 2,000,000  | 6.09     | 2,000,000        | 2,000,000  | 11/01/27 | 0.25%  |
|                                     | TOTAL SECURITIES | 16,748,624 | 1.77     | 16,178,516       | 16,523,929 |          |        |
| Washington State Local Gov't Invest | ment Pool        |            |          | 23,629,895       | 23,629,895 | Demand   | 0.09%  |
| Snohomish County Local Gov't Inves  | stment Pool      |            |          | 32,350,880       | 32,350,880 | Demand   | 1.13%  |
|                                     | TOTAL PORTFOLIO  |            |          | \$ 72,159,291 \$ | 72,504,703 |          |        |

### **INVESTMENT PORTFOLIO SUMMARY**