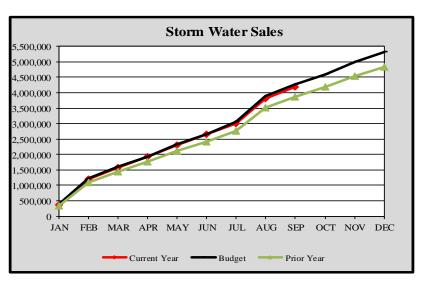

City of Edmonds, WA
Monthly Revenue Summary-Storm Water Sales
2021

#### Storm Water Sales

|           | Cumulative      | Mon      | thly    | YTD        | Variance |
|-----------|-----------------|----------|---------|------------|----------|
|           | Budget Forecast | Budget F | orecast | Actuals    | %        |
|           |                 |          |         |            |          |
| January   | \$ 384,276      | \$ 3     | 84,276  | \$ 377,845 | 6.87%    |
| February  | 1,216,009       | 8        | 31,732  | 1,205,144  | -3.31%   |
| March     | 1,599,504       | 3        | 883,495 | 1,586,561  | -1.68%   |
| April     | 1,939,303       | 3        | 39,799  | 1,926,094  | -1.24%   |
| May       | 2,323,204       | 3        | 83,901  | 2,307,849  | -0.11%   |
| June      | 2,663,931       | 3        | 340,727 | 2,647,822  | -1.04%   |
| July      | 3,048,086       | 3        | 84,154  | 2,994,340  | -1.76%   |
| August    | 3,880,066       | 8        | 31,980  | 3,819,514  | -1.56%   |
| September | 4,263,771       | 3        | 83,706  | 4,201,629  | -1.46%   |
| October   | 4,604,458       | 3        | 40,687  |            |          |
| November  | 4,988,465       | 3        | 84,006  |            |          |
| December  | 5,316,477       | 3        | 28,012  |            |          |

<sup>\*</sup>The monthly budget forecast columns are based on a five-year average.