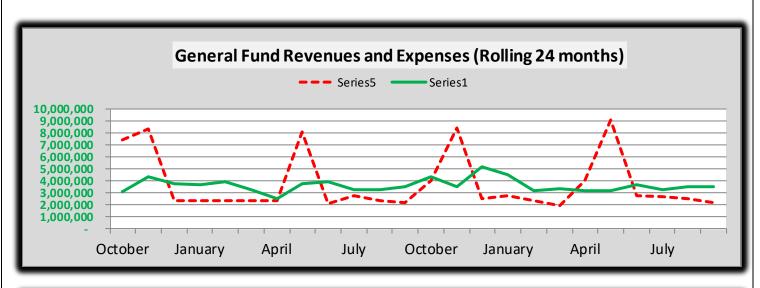

cessfully slow the pandemic, and as a result a new "Delta variant" is becoming prevalent.

Nine month General Fund revenues of \$30.3 million are 9% ahead of budg-The largest contributor this is from sales collections that are \$1.6 million ahead of this time last year, and \$1.2 million ahead of budget. Due to a currently strong local regional and economy, virtually all tax collections are ahead of last year's pace, as well as ahead of budget. (page 21.)

#### **Revenues by Category:**

General Fund revenues for the nine months ended September 30, 2021 are *higher* than 2020 in all categories. General Fund revenues to date exceed revenues for the same period last year by \$3.3 million, or 12%.

General Fund expenditures for nine months are \$232,506 greater than this time last year, which is 7% under the budgeted amount.

General Fund expenses by sub-fund and line item categories are on page 24 and expenses by department are on pages 31-32. Every department in the General Fund is reasonably where expected after nine months, and the General Fund as a whole has spent 68% of its annual budget. This

same information can be found in graphical form on pages 8-16.

Special Revenue Funds during the year have spent only 30% of their annual expense budget. This is expected, as much of the underspending comes from REET funds, which at 75% of the way through the year have spent only 33% of their annual allotment. In addition, the City received \$5,946,550 in American Rescue Plan Act (ARPA) funds this summer, of which only \$92K have been spent so