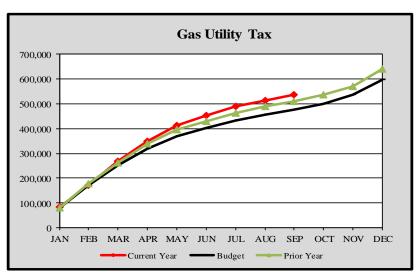

City of Edmonds, WA
Monthly Revenue Summary-Gas Utility Tax
2021

Gas Utility Tax

|           | Cumulative      | Monthly         | YTD       | Variance |
|-----------|-----------------|-----------------|-----------|----------|
|           | Budget Forecast | Budget Forecast | Actuals   | %        |
|           |                 |                 |           |          |
| January   | \$ 82,557       | \$ 82,557       | \$ 84,132 | 1.91%    |
| February  | 170,654         | 88,097          | 172,999   | 1.37%    |
| March     | 250,947         | 80,292          | 269,171   | 7.26%    |
| April     | 317,447         | 66,501          | 350,366   | 10.37%   |
| May       | 368,586         | 51,139          | 413,190   | 12.10%   |
| June      | 403,108         | 34,522          | 453,419   | 12.48%   |
| July      | 430,884         | 27,777          | 489,128   | 13.52%   |
| August    | 454,299         | 23,415          | 512,233   | 12.75%   |
| September | 475,121         | 20,822          | 535,887   | 12.79%   |
| October   | 498,594         | 23,472          |           |          |
| November  | 537,295         | 38,702          |           |          |
| December  | 595,000         | 57,705          |           |          |

<sup>\*</sup>The monthly budget forecast columns are based on a five-year average.