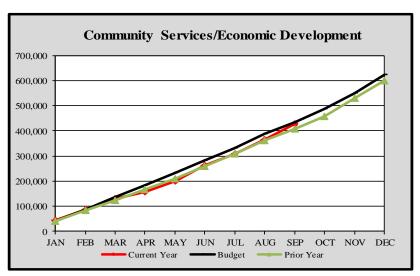

## ${\it City~of~Edmonds,~WA} \\ {\it Monthly~Expenditure~Report-Community~Services/Economic~Development} \\ {\it 2021}$

Community Services/Economic Development

|           | Cumulative      | Monthly         | YTD       | Variance |
|-----------|-----------------|-----------------|-----------|----------|
|           | Budget Forecast | Budget Forecast | Actuals   | %        |
|           |                 |                 |           | _        |
| January   | \$ 41,233       | \$ 41,233       | \$ 43,221 | 4.82%    |
| February  | 88,221          | 46,989          | 85,831    | -2.71%   |
| March     | 135,256         | 47,034          | 130,319   | -3.65%   |
| April     | 184,259         | 49,003          | 157,909   | -14.30%  |
| Мау       | 233,650         | 49,391          | 198,730   | -14.95%  |
| June      | 281,295         | 47,646          | 263,632   | -6.28%   |
| July      | 332,496         | 51,200          | 308,903   | -7.10%   |
| August    | 387,551         | 55,056          | 366,310   | -5.48%   |
| September | 434,722         | 47,170          | 427,478   | -1.67%   |
| October   | 487,409         | 52,687          |           |          |
| November  | 550,406         | 62,997          |           |          |
| December  | 624,198         | 73,792          |           |          |