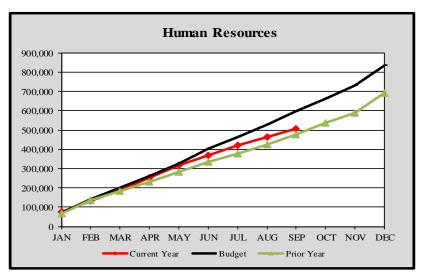

## City of Edmonds, WA Monthly Expenditure Report-Human Resources 2021

#### **Human Resources**

| -         | Cumulative      | Monthly         | YTD       | Variance |
|-----------|-----------------|-----------------|-----------|----------|
|           | Budget Forecast | Budget Forecast | Actuals   | %        |
|           |                 |                 |           |          |
| January   | \$ 73,271       | \$ 73,271       | \$ 75,120 | 2.52%    |
| February  | 138,790         | 65,519          | 132,066   | -4.84%   |
| March     | 202,112         | 63,322          | 187,141   | -7.41%   |
| April     | 262,791         | 60,679          | 252,612   | -3.87%   |
| May       | 326,332         | 63,541          | 319,298   | -2.16%   |
| June      | 403,462         | 77,130          | 368,323   | -8.71%   |
| July      | 464,647         | 61,185          | 419,004   | -9.82%   |
| August    | 528,490         | 63,843          | 462,324   | -12.52%  |
| September | 598,547         | 70,057          | 506,717   | -15.34%  |
| October   | 664,032         | 65,485          |           |          |
| November  | 731,681         | 67,649          |           |          |
| December  | 837,176         | 105,495         |           |          |