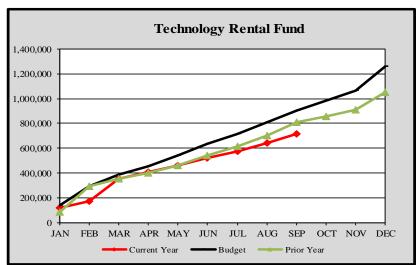

## City of Edmonds, WA Monthly Expenditure Report-Technology Rental Fund 2021

**Technology Rental Fund** 

| Technolog | gy Kentai Fund |         |              |    |         |          |
|-----------|----------------|---------|--------------|----|---------|----------|
|           | Cumulative     | ı       | Monthly      |    | YTD     | Variance |
|           | Budget Foreca  | st Budg | get Forecast |    | Actuals | %        |
|           |                |         |              |    |         |          |
| January   | \$ 136,72      | 2 \$    | 136,722      | \$ | 117,002 | -14.42%  |
| February  | 290,51         | 5       | 153,792      |    | 168,294 | -42.07%  |
| March     | 386,22         | 4       | 95,709       |    | 350,229 | -9.32%   |
| April     | 453,82         | 7       | 67,604       |    | 404,389 | -10.89%  |
| Мау       | 542,99         | 7       | 89,170       |    | 460,963 | -15.11%  |
| June      | 634,33         | 0       | 91,333       |    | 519,736 | -18.07%  |
| July      | 713,91         | 8       | 79,588       |    | 572,585 | -19.80%  |
| August    | 806,61         | 3       | 92,695       |    | 642,362 | -20.36%  |
| September | 902,10         | 3       | 95,490       |    | 711,971 | -21.08%  |
| October   | 985,36         | 0       | 83,257       |    |         |          |
| November  | 1,067,00       | 5       | 81,645       |    |         |          |
| December  | 1,257,90       | 9       | 190,904      |    |         |          |