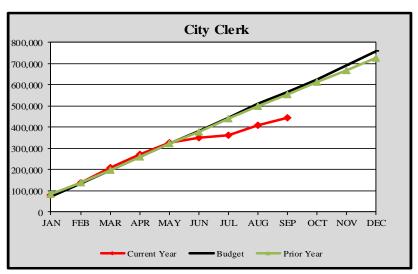

City of Edmonds, WA
Monthly Expenditure Report-City Clerk
2021

City Clerk

|           | Cumulative |          | Monthly |            | YTD          | Variance |
|-----------|------------|----------|---------|------------|--------------|----------|
|           | Budget     | Forecast | Budge   | t Forecast | Actuals      | %        |
|           |            |          |         |            |              |          |
| January   | \$         | 73,276   | \$      | 73,276     | \$<br>78,859 | 7.62%    |
| February  | :          | 133,953  |         | 60,677     | 139,396      | 4.06%    |
| March     | :          | 196,194  |         | 62,241     | 209,183      | 6.62%    |
| April     | 2          | 261,901  |         | 65,707     | 272,337      | 3.98%    |
| May       | 3          | 322,071  |         | 60,170     | 328,247      | 1.92%    |
| June      | 3          | 380,379  |         | 58,308     | 351,029      | -7.72%   |
| July      | 4          | 144,659  |         | 64,280     | 363,075      | -18.35%  |
| August    | į          | 511,894  |         | 67,234     | 408,783      | -20.14%  |
| September | į          | 67,756   |         | 55,862     | 444,121      | -21.78%  |
| October   | (          | 525,324  |         | 57,568     |              |          |
| November  | (          | 592,090  |         | 66,766     |              |          |
| December  | 7          | 757,055  |         | 64,965     |              |          |

<sup>\*</sup>The monthly budget forecast columns are based on a five-year average.