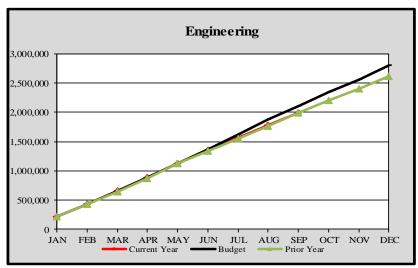

## City of Edmonds, WA Monthly Expenditure Report-Engineering 2021

#### Engineering

| g         | 8               |                 |            |          |
|-----------|-----------------|-----------------|------------|----------|
|           | Cumulative      | Monthly         | YTD        | Variance |
|           | Budget Forecast | Budget Forecast | Actuals    | %        |
|           |                 |                 |            |          |
| January   | \$ 212,668      | \$ 212,668      | \$ 218,316 | 2.66%    |
| February  | 423,271         | 210,602         | 436,144    | 3.04%    |
| March     | 652,974         | 229,703         | 661,498    | 1.31%    |
| April     | 890,809         | 237,835         | 888,001    | -0.32%   |
| May       | 1,130,883       | 240,074         | 1,122,224  | -0.77%   |
| June      | 1,371,946       | 241,063         | 1,346,241  | -1.87%   |
| July      | 1,617,159       | 245,213         | 1,560,038  | -3.53%   |
| August    | 1,869,308       | 252,149         | 1,770,434  | -5.29%   |
| September | 2,101,156       | 231,848         | 1,985,684  | -5.50%   |
| October   | 2,337,410       | 236,254         |            |          |
| November  | 2,559,700       | 222,290         |            |          |
| December  | 2,793,032       | 233,332         |            |          |

<sup>\*</sup>The monthly budget forecast columns are based on a five-year average.