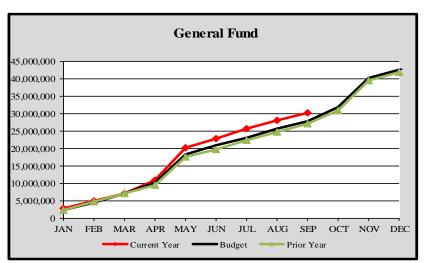

## City of Edmonds, WA Monthly Revenue Summary-General Fund 2021

#### **General Fund**

|           | Cumulative |               |    | Monthly       | YTD          | Variance |
|-----------|------------|---------------|----|---------------|--------------|----------|
|           | Bu         | dget Forecast | Bu | dget Forecast | Actuals      | %        |
|           |            |               |    |               |              |          |
| January   | \$         | 2,287,290     | \$ | 2,287,290     | \$ 2,740,276 | 19.80%   |
| February  |            | 4,613,781     |    | 2,326,491     | 5,089,278    | 10.31%   |
| March     |            | 7,107,230     |    | 2,493,449     | 7,050,949    | -0.79%   |
| April     |            | 10,175,039    |    | 3,067,809     | 11,029,475   | 8.40%    |
| May       |            | 18,374,709    |    | 8,199,670     | 20,122,774   | 9.51%    |
| June      |            | 20,786,286    |    | 2,411,577     | 22,872,014   | 10.03%   |
| July      |            | 23,079,988    |    | 2,293,702     | 25,583,320   | 10.85%   |
| August    |            | 25,616,155    |    | 2,536,167     | 28,113,466   | 9.75%    |
| September |            | 27,881,561    |    | 2,265,406     | 30,286,676   | 8.63%    |
| October   |            | 31,748,856    |    | 3,867,296     |              |          |
| November  |            | 40,108,232    |    | 8,359,375     |              |          |
| December  |            | 42,450,777    |    | 2,342,545     |              |          |